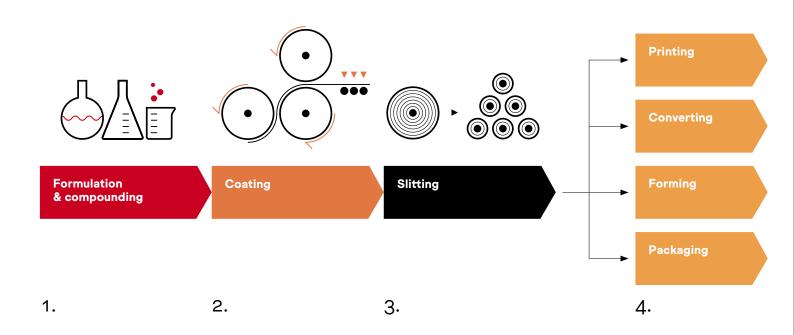

#### Research & innovation

In its adhesives and polymers research and development center (Cerap), Adhex designs adhesives that perfectly meet the needs of manufacturers. It ensures the formulation, the implementation on prototype and the characterization.

#### **Technologies**

High-tech equipment ensures, in four workshops, the production of Adhex parts for the automotive industry, with a high mastery of various technologies meeting the needs of manufacturers.